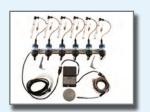

#### HATRACO PLUG AND PLAY IGNITION SYSTEM

### "plug and play" IGNITION SYSTEM PACKAGES

Hatraco ignition rail systems are practically hand-made. Dedicated people are building the systems by hand and every wire and connection is carefully checked on quality and linkage. Finally all ignition rail systems are being tested in detail to make sure that all wires are properly connected, mounted in the correct order and can easily be installed as a "plug and play" system.

#### HATRACO IGNITION SYSTEM APPLICATION EXAMPLES

### **IGNITION RAIL APPLICATIONS**

Hatraco ignition systems are manufactured for nearly any engine brand and model, for in-line and V engines. There are standard ranges for various engines available. Besides the standard ranges Hatraco's ignition system can be custom made according to specific wishes and applications, also for small quantities.