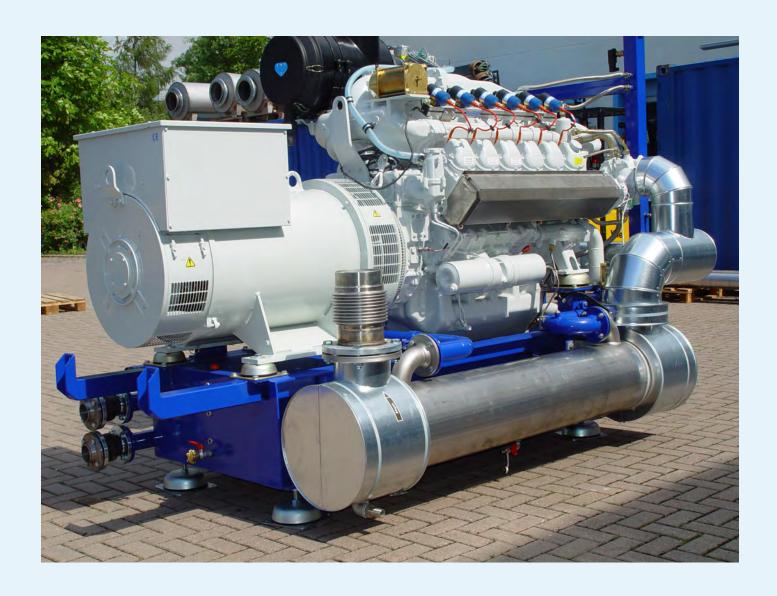

### **ALTRONIC IGNITION**

Altronic has long been regarded as the world's leading manufacturer of ignition and control systems for original equipment as a standard for most major gas engine manufacturers, packagers and end users around the world. Small, large, natural, biogas or other alternative fuel fired engines, Hatraco offers you the perfect ignition system for it.

#### Main features:

- Up to 20 cylinders
- Capacitor-discharge high spark energy Up to 2500 us spark duration
- Mod bus, rs-485 communication
- Windows based terminal software
- Camshaft, ring gear triggered
- User programmable
- Comprehensive diagnostics.