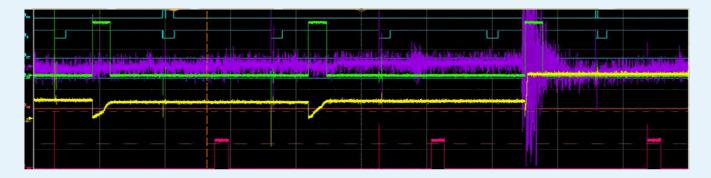

# **DETONATION DETECTION**

**DET 1600/1620 / sensors** 

### **DET-1600**

#### **DETONATION DETECTION**

Altronic has developed a detonation detection system that can be used to protect a gas engine against detonation damage. This DET-1600 is available for engines up to 16 cylinders. When detonation is detected, the DET-1600 can reduce engine load, retard ignition timing or shut down the engine.