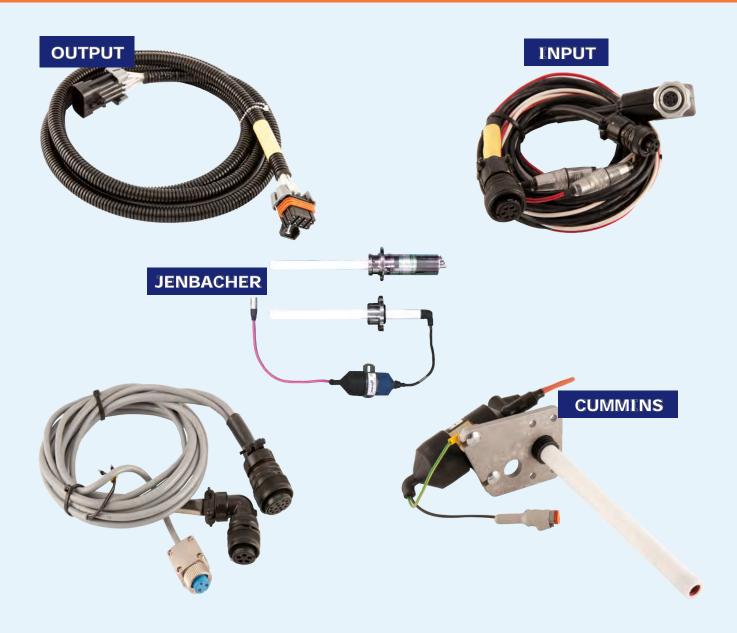

#### HARNESSES & RETROFITS

### **HARNESSES**

#### **Retrofit OEM solutions**

The majority of the large industrial gas engines (>500kW) are standard equipped with OEM ignition systems. Many of these systems include engine specific coil rail- or coil-on-plug assemblies. Some of the OEM designs have proven to be unreliable and are typically expensive to replace. Hatraco has developed numerous solutions to retrofit these special setups into more simple and straight forward installations. We offer retrofits based on standard, well proven products such as Altronic ignition coils for Jenbacher 300 & 600 series, Cummins QSK, Deutz MWM TBG/TCG series and more.