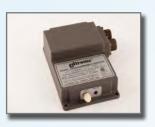

# **DETONATION DETECTION**

**DET 1600/1620 / sensors** 

### **DET-1600**

#### **DETONATION DETECTION**

Altronic has developed a detonation detection system that can be used to protect a gas engine against detonation damage. This DET-1600 is available for engines up to 16 cylinders. When detonation is detected, the DET-1600 can reduce engine load, retard ignition timing or shut down the engine.