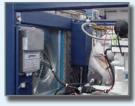

# **CONTROLS**

#### GENERATOR / TEMPERATURE / PRESSURE / RPM

### CONTROLS

**Altronic** offers a wide range of digital instruments that can be mounted in panels by the **Altronic Controls** department. A complete line of digital monitoring devices is available for integration into Altronic annunciator systems, for stand-alone service, or for use in conjunction with other non-Altronic monitoring and control systems. A partial list includes single and multipoint digital temperature gauges and scanners, pyrometers, pressure gauges and monitors, tachometers, and overspeed, and hourmeter devices. Many of these products are suitable for use in environmentally harsh or hazardous areas.