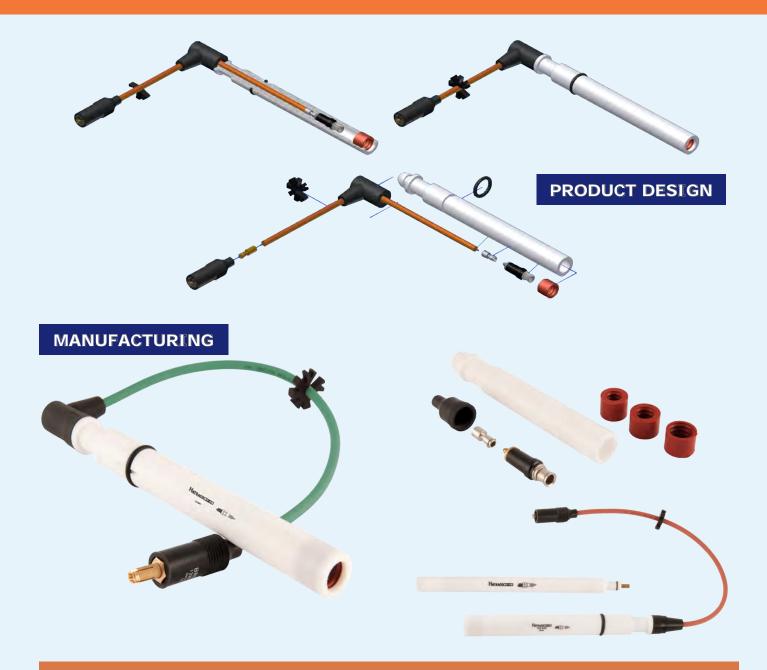

#### HATRACO PLUG AND PLAY IGNITION SYSTEM

### "plug and play" IGNITION SYSTEM PACKAGES

Hatraco ignition rail systems are practically hand-made. Dedicated people are building the systems by hand and every wire and connection is carefully checked on quality and linkage. Finally all ignition rail systems are being tested in detail to make sure that all wires are properly connected, mounted in the correct order and can easily be installed as a "plug and play" system.

### **IGNITION RAIL APPLICATIONS**

Hatraco ignition systems are manufactured for nearly any engine brand and model, for in-line and V engines. There are standard ranges for various engines available. Besides the standard ranges Hatraco's ignition system can be custom made according to specific wishes and applications, also for small quantities.