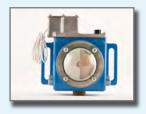

#### HATRACO PLUG AND PLAY IGNITION SYSTEM

### "plug and play" IGNITION SYSTEM PACKAGES

Hatraco ignition rail systems are practically hand-made. Dedicated people are building the systems by hand and every wire and connection is carefully checked on quality and linkage. Finally all ignition rail systems are being tested in detail to make sure that all wires are properly connected, mounted in the correct order and can easily be installed as a "plug and play" system.