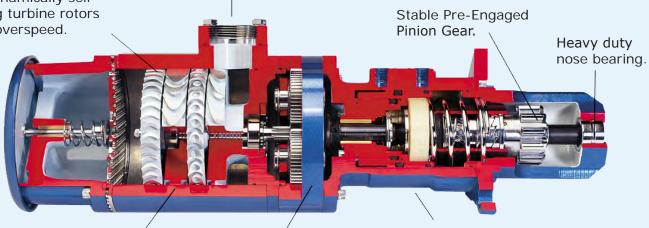

### TECH DEVELOPMENT INC.

Aerodynamically selflimiting turbine rotors won't overspeed. Vane-less design requires no lubrication of the drive air, eliminating oily, messy and hazardous emissions.

Large open air passages resist erosion and tolerate contaminants that could destroy other starters.

A grease packed planetary gear set efficiently delivers the power and ensures maintenance-free operation Indexing pre-engaged drive uses materials resistant to oils and fluids found in many wet sump applications.