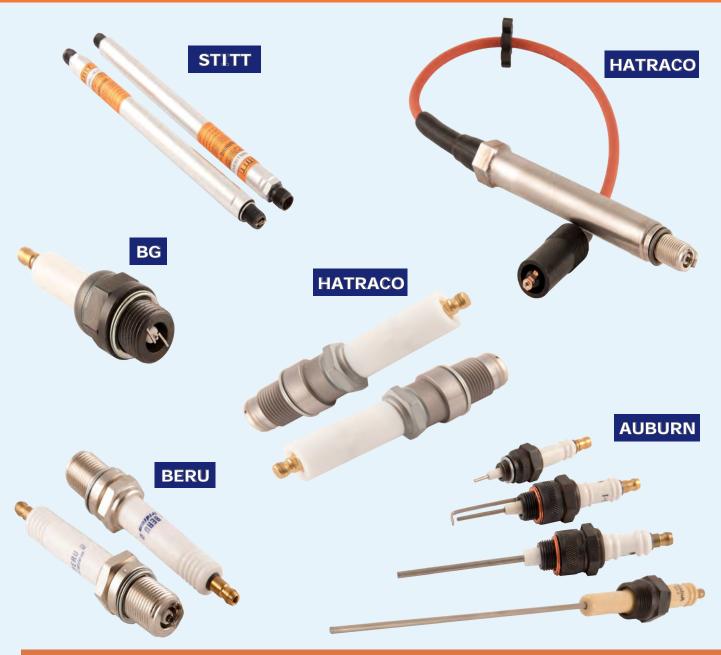

### **SPARK PLUGS & IGNITERS**

Stitt spark plugs for industrial gas engines in compressor and generator application.

Igniters & Flame Rods - Reliable performance in applications that demand nothing less

High-performance spark plugs for stationary gas-powered industrial engines.

BG manufactures high performance iridium electrode spark plugs for industrial engines.

Prechamber spark plugs - designed specifically for gas engines. Accessories/tools: Spark plug socket, sealing rings, spark plug cleaning, spark plug grease.