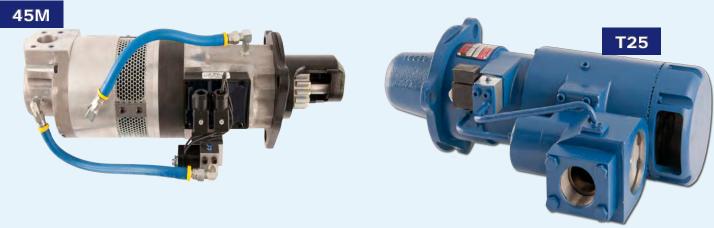

### TDI AIR STARTERS

| Liigiile raiige. |       |   | Suitable 1D1.    |
|------------------|-------|---|------------------|
| up to 6          | litre | : | T20              |
| up to 16         | litre | : | T25              |
| up to 20         | litre | : | T30, 45M         |
| 20 to 70         | litre | : | T50              |
| 70 to 300        | litre | : | T100             |
| > 300            | litre | : | Multiple T100's. |

Suitable TDT: