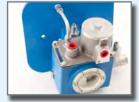

# **FUEL MANAGEMENT**

#### AFR-CONTROL / CARBURATORS / FUEL SUBSTITUTION

### **FUEL MANAGEMENT**

#### The GTI Bi-Fuel System from Altronic.

- Allow diesel engines to safely operate on gas percentages up to a maximum of 70% of the total fuel requirement.
- Save on operating fuel costs by using natural gas with return to 100% diesel operation at any time
- Allows the use of available or interruptible gas supplies
- No modification to internal engine components is required
- Cleaner burning natural gas reduces exhaust emissions
- Reduces requirements for on-site fuel storage
- Unique, patented design ensures no loss of power or efficiency.