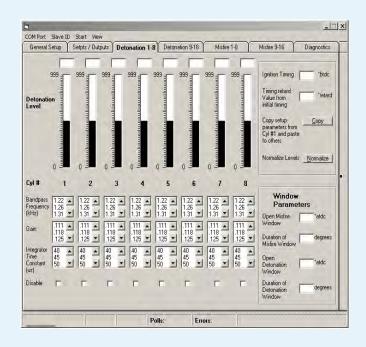

# **DETONATION DETECTION**

**DET 1600/1620 / sensors** 

### **DET-1600**

#### **DETONATION DETECTION**

Altronic has developed a detonation detection system that can be used to protect a gas engine against detonation damage. This DET-1600 is available for engines up to 16 cylinders. When detonation is detected, the DET-1600 can reduce engine load, retard ignition timing or shut down the engine.