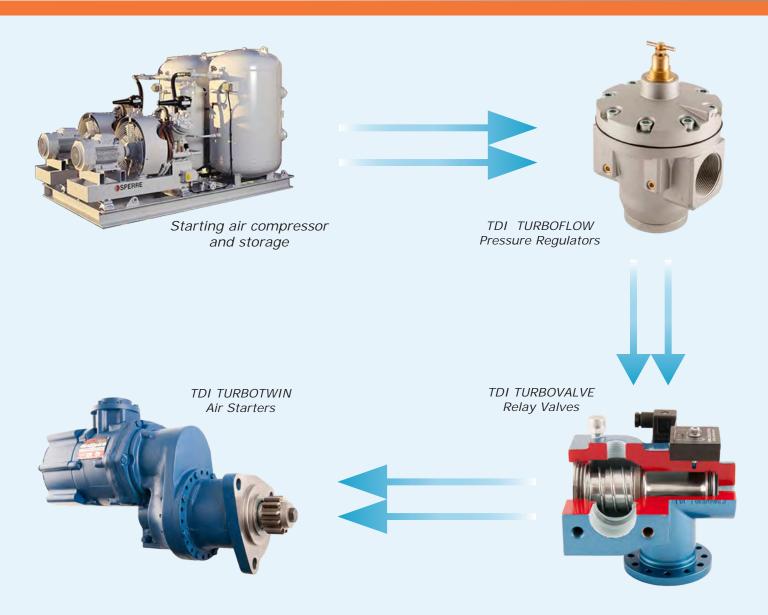

#### Standard and custom air starting systems

Hatraco calculates, designs and provides complete standard and custom made air starting packages that provides sufficient capacity for the required cranking time to start one or more engines. Hatraco starting packages are fully adapted according to your application and include compressors, air receivers, pressure regulator, control panel and starters. All Hatraco air starting systems can be certified according to customer specifications and various industrial standards.