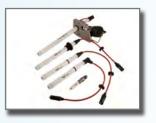

#### HATRACO PLUG AND PLAY IGNITION SYSTEM

### "plug and play" IGNITION SYSTEM PACKAGES

Hatraco ignition rail systems are practically hand-made. Dedicated people are building the systems by hand and every wire and connection is carefully checked on quality and linkage. Finally all ignition rail systems are being tested in detail to make sure that all wires are properly connected, mounted in the correct order and can easily be installed as a "plug and play" system.

### **IGNITION RAIL APPLICATIONS**

Hatraco ignition systems are manufactured for nearly any engine brand and model, for in-line and V engines. There are standard ranges for various engines available. Besides the standard ranges Hatraco's ignition system can be custom made according to specific wishes and applications, also for small quantities.