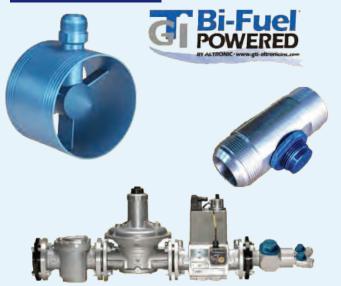

#### The GTI Bi-Fuel System from Altronic.

- Allow diesel engines to safely operate on gas percentages up to a maximum of 70% of the total fuel requirement.
- Save on operating fuel costs by using natural gas with return to 100% diesel operation at any time
- Allows the use of available or interruptible gas supplies
- No modification to internal engine components is required
- Cleaner burning natural gas reduces exhaust emissions
- Reduces requirements for on-site fuel storage
- Unique, patented design ensures no loss of power or efficiency.