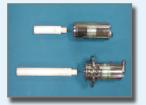

# **DETONATION DETECTION**

**DET 1600/1620 / sensors** 

### **DET-1600**

#### **DETONATION DETECTION**

Altronic has developed a detonation detection system that can be used to protect a gas engine against detonation damage. This DET-1600 is available for engines up to 16 cylinders. When detonation is detected, the DET-1600 can reduce engine load, retard ignition timing or shut down the engine.