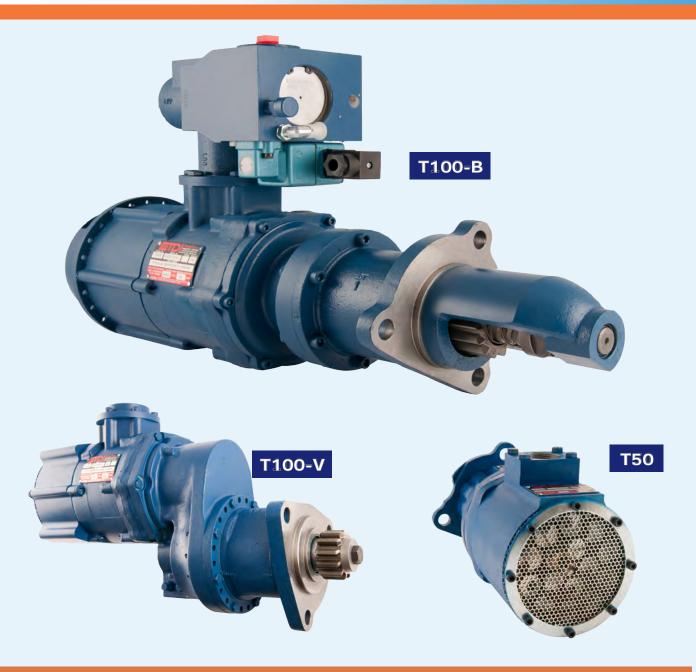

# **START SYSTEMS**

TECH DEVELOPMENT INC.

### **TDI AIR STARTERS**

# At Sea, Underground or on Rails, anything less then a TDI TURBOTWIN™ is a compromise.

- · Low pressure turbine starter
- More efficient than any other
- No need for messy lubricators > cleaner and less maintenance
- High quality technology based on aviation > reliable
- Fewer moving parts
- Unique open air path allows contaminants pass through
- · Lightest in its class
- Greased for life
- Aerodynamic speed control
- Max torqeu at zero RPM
- Easy installation.

# **START SYSTEMS**

### TECH DEVELOPMENT INC.

Aerodynamically selflimiting turbine rotors won't overspeed. Vane-less design requires no lubrication of the drive air, eliminating oily, messy and hazardous emissions.

Large open air passages resist erosion and tolerate contaminants that could destroy other starters.

A grease packed planetary gear set efficiently delivers the power and ensures maintenance-free operation Indexing pre-engaged drive uses materials resistant to oils and fluids found in many wet sump applications.

### TDI AIR STARTERS

| Liigiile raiige. |       |   | Suitable 1D1.    |
|------------------|-------|---|------------------|
| up to 6          | litre | : | T20              |
| up to 16         | litre | : | T25              |
| up to 20         | litre | : | T30, 45M         |
| 20 to 70         | litre | : | T50              |
| 70 to 300        | litre | : | T100             |
| > 300            | litre | : | Multiple T100's. |