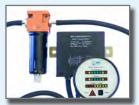

# **DETONATION DETECTION**

**DET 1600/1620 / sensors** 

### **DET-1600**

#### **DETONATION DETECTION**

Altronic has developed a detonation detection system that can be used to protect a gas engine against detonation damage. This DET-1600 is available for engines up to 16 cylinders. When detonation is detected, the DET-1600 can reduce engine load, retard ignition timing or shut down the engine.