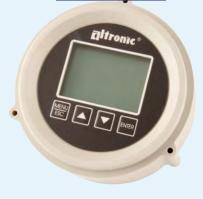

#### GENERATOR / TEMPERATURE / PRESSURE / RPM

# GENERATOR

### **PRESSURE**

### CONTROLS

**Altronic** offers a wide range of digital instruments that can be mounted in panels by the **Altronic Controls** department. A complete line of digital monitoring devices is available for integration into Altronic annunciator systems, for stand-alone service, or for use in conjunction with other non-Altronic monitoring and control systems. A partial list includes single and multipoint digital temperature gauges and scanners, pyrometers, pressure gauges and monitors, tachometers, and overspeed, and hourmeter devices. Many of these products are suitable for use in environmentally harsh or hazardous areas.