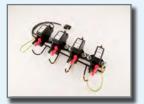

#### HATRACO PLUG AND PLAY IGNITION SYSTEM

### "plug and play" IGNITION SYSTEM PACKAGES

Hatraco ignition rail systems are practically hand-made. Dedicated people are building the systems by hand and every wire and connection is carefully checked on quality and linkage. Finally all ignition rail systems are being tested in detail to make sure that all wires are properly connected, mounted in the correct order and can easily be installed as a "plug and play" system.

### **IGNITION RAIL APPLICATIONS**

Hatraco ignition systems are manufactured for nearly any engine brand and model, for in-line and V engines. There are standard ranges for various engines available. Besides the standard ranges Hatraco's ignition system can be custom made according to specific wishes and applications, also for small quantities.