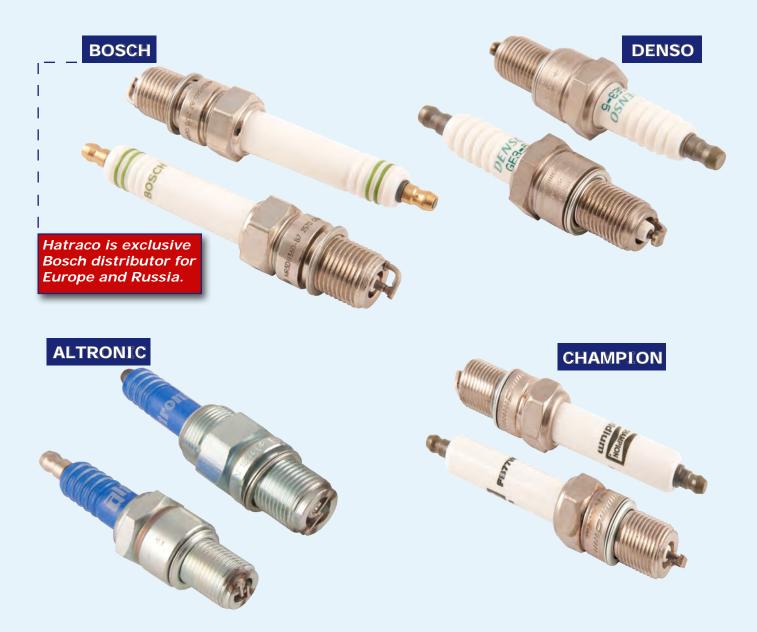

### **SPARK PLUGS**

Invented for life

BOSCH A new series of Bosch industrial spark plugs utilizes the latest spark plug technology to extend service life in the most demanding applications.

With the IRIDIUM SAVER Denso developed a high performance, durable, high quality spark plug for gas engines.

FLASHGUARD® industrial spark plugs are designed to increase effective spark plug service life by reducing flashover and electrode erosion while optimizing combustion and minimizing radio frequency interference (RFI).

Champion Industrial Spark Plugs cover the widest range of possible applications.