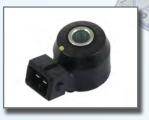

# **DETONATION DETECTION**

**DET 1600/1620 / sensors** 

### **DET-1600**

#### **DETONATION DETECTION**

Altronic has developed a detonation detection system that can be used to protect a gas engine against detonation damage. This DET-1600 is available for engines up to 16 cylinders. When detonation is detected, the DET-1600 can reduce engine load, retard ignition timing or shut down the engine.