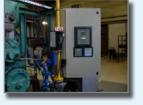

# **CONTROLS**

### CONTROLS

**Altronic** offers a wide range of digital instruments that can be mounted in panels by the **Altronic Controls** department. A complete line of digital monitoring devices is available for integration into Altronic annunciator systems, for stand-alone service, or for use in conjunction with other non-Altronic monitoring and control systems. A partial list includes single and multipoint digital temperature gauges and scanners, pyrometers, pressure gauges and monitors, tachometers, and overspeed, and hourmeter devices. Many of these products are suitable for use in environmentally harsh or hazardous areas.