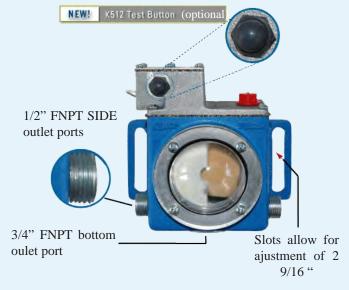

#### **KENCO**

### **OIL LEVEL CONTROLLERS & LEVEL GAUGES**

Electronic Level Measurement: Advanced Electronic Instrumentation Solutions for Process Media Measurement. Mechanical Level Measurement: Versatile and Robust Mechanical Level Indication Solutions for Storage Tanks. Sight Flow Indication: Reliably and Efficiently Monitor Fluid Flow in Process Piping Systems. Chemical Process Equipment: Precise and Accurate Solutions for Monitoring the Performance of Chemical Injection Systems. Engine & Gas Compressor Equipment: Safety and Control Devices for Engine and Gas Compressor Applications.