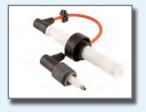

#### HATRACO SPARK PLUG CABLES

### **UNSHIELDED SPARK PLUG CABLES**

Hatraco offers a large program of standard spark plug cables, based on a high quality PTFE (Teflon  $^{\circledR}$ ) spark plug extension. In house production provides short lead times and a high grade of flexibility with respect to quantities, sizes, configurations and connector types. Extensions can be fitted with RFI reducing resistorized inserts. All extensions are being checked 100% on electrical conductivity and resistance value.