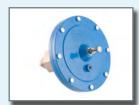

# **DETONATION DETECTION**

**DET 1600/1620 / sensors** 

### **DET-1600**

#### **DETONATION DETECTION**

Altronic has developed a detonation detection system that can be used to protect a gas engine against detonation damage. This DET-1600 is available for engines up to 16 cylinders. When detonation is detected, the DET-1600 can reduce engine load, retard ignition timing or shut down the engine.