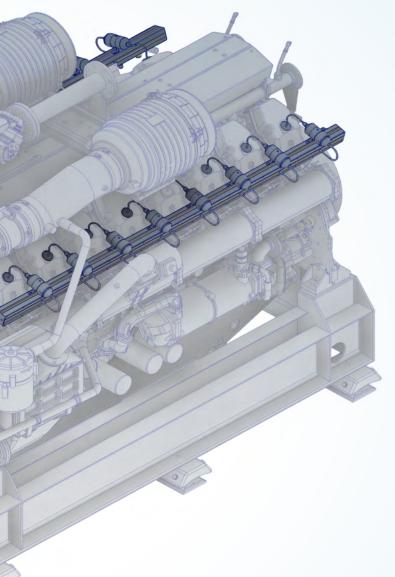

#### HATRACO IGNITION SYSTEM APPLICATION EXAMPLES

### **IGNITION RAIL APPLICATIONS**

Hatraco ignition systems are manufactured for nearly any engine brand and model, for in-line and V engines. There are standard ranges for various engines available. Besides the standard ranges Hatraco's ignition system can be custom made according to specific wishes and applications, also for small quantities.