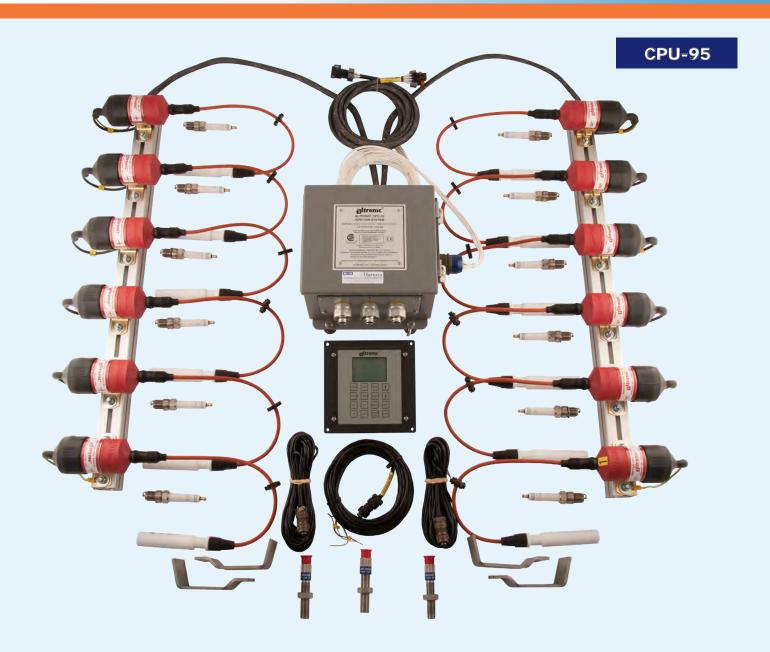

#### HATRACO PLUG AND PLAY IGNITION SYSTEM

### "plug and play" IGNITION SYSTEM PACKAGES

Hatraco ignition rail systems are practically hand-made. Dedicated people are building the systems by hand and every wire and connection is carefully checked on quality and linkage. Finally all ignition rail systems are being tested in detail to make sure that all wires are properly connected, mounted in the correct order and can easily be installed as a "plug and play" system.