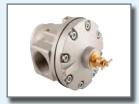

# **DETONATION DETECTION**

**DET 1600/1620 / sensors** 

### **DET-1600**

#### **DETONATION DETECTION**

Altronic has developed a detonation detection system that can be used to protect a gas engine against detonation damage. This DET-1600 is available for engines up to 16 cylinders. When detonation is detected, the DET-1600 can reduce engine load, retard ignition timing or shut down the engine.