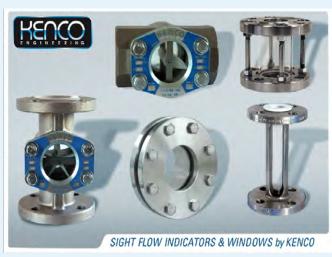

#### **KENCO**

### **OIL LEVEL CONTROLLERS & LEVEL GAUGES**

Electronic Level Measurement: Advanced Electronic Instrumentation Solutions for Process Media Measurement. Mechanical Level Measurement: Versatile and Robust Mechanical Level Indication Solutions for Storage Tanks. Sight Flow Indication: Reliably and Efficiently Monitor Fluid Flow in Process Piping Systems. Chemical Process Equipment: Precise and Accurate Solutions for Monitoring the Performance of Chemical Injection Systems. Engine & Gas Compressor Equipment: Safety and Control Devices for Engine and Gas Compressor Applications.