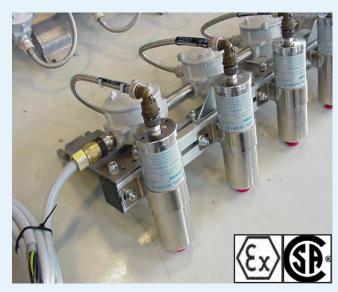

# **DETONATION DETECTION**

**DET 1600/1620 / sensors** 

### **DET-1600**

#### **DETONATION DETECTION**

Altronic has developed a detonation detection system that can be used to protect a gas engine against detonation damage. This DET-1600 is available for engines up to 16 cylinders. When detonation is detected, the DET-1600 can reduce engine load, retard ignition timing or shut down the engine.