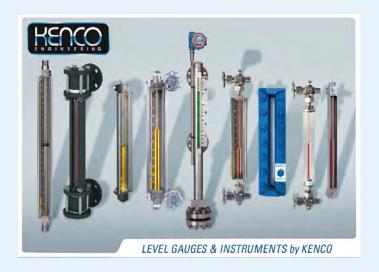

#### **KENCO**

### **OIL LEVEL CONTROLLERS & LEVEL GAUGES**

Electronic Level Measurement: Advanced Electronic Instrumentation Solutions for Process Media Measurement. Mechanical Level Measurement: Versatile and Robust Mechanical Level Indication Solutions for Storage Tanks. Sight Flow Indication: Reliably and Efficiently Monitor Fluid Flow in Process Piping Systems. Chemical Process Equipment: Precise and Accurate Solutions for Monitoring the Performance of Chemical Injection Systems. Engine & Gas Compressor Equipment: Safety and Control Devices for Engine and Gas Compressor Applications.