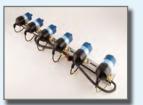

#### HATRACO PLUG AND PLAY IGNITION SYSTEM

### "plug and play" IGNITION SYSTEM PACKAGES

Hatraco ignition rail systems are practically hand-made. Dedicated people are building the systems by hand and every wire and connection is carefully checked on quality and linkage. Finally all ignition rail systems are being tested in detail to make sure that all wires are properly connected, mounted in the correct order and can easily be installed as a "plug and play" system.

### **IGNITION RAIL APPLICATIONS**

Hatraco ignition systems are manufactured for nearly any engine brand and model, for in-line and V engines. There are standard ranges for various engines available. Besides the standard ranges Hatraco's ignition system can be custom made according to specific wishes and applications, also for small quantities.