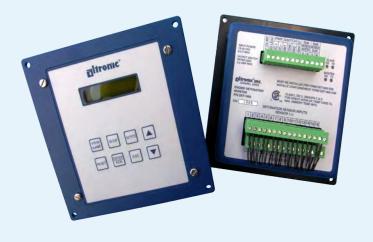

# **CONTROLS**

#### GENERATOR / TEMPERATURE / PRESSURE / RPM

### CONTROLS

**Altronic** offers a wide range of digital instruments that can be mounted in panels by the **Altronic Controls** department. A complete line of digital monitoring devices is available for integration into Altronic annunciator systems, for stand-alone service, or for use in conjunction with other non-Altronic monitoring and control systems. A partial list includes single and multipoint digital temperature gauges and scanners, pyrometers, pressure gauges and monitors, tachometers, and overspeed, and hourmeter devices. Many of these products are suitable for use in environmentally harsh or hazardous areas.