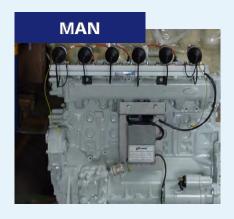

#### HATRACO IGNITION SYSTEM APPLICATION EXAMPLES

### **IGNITION RAIL APPLICATIONS**

Hatraco ignition systems are manufactured for nearly any engine brand and model, for in-line and V engines. There are standard ranges for various engines available. Besides the standard ranges Hatraco's ignition system can be custom made according to specific wishes and applications, also for small quantities.