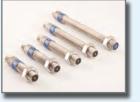

#### HATRACO SPARK PLUG CABLES

### **UNSHIELDED SPARK PLUG CABLES**

Hatraco offers a large program of standard spark plug cables, based on a high quality PTFE (Teflon  $^{\circledR}$ ) spark plug extension. In house production provides short lead times and a high grade of flexibility with respect to quantities, sizes, configurations and connector types. Extensions can be fitted with RFI reducing resistorized inserts. All extensions are being checked 100% on electrical conductivity and resistance value.